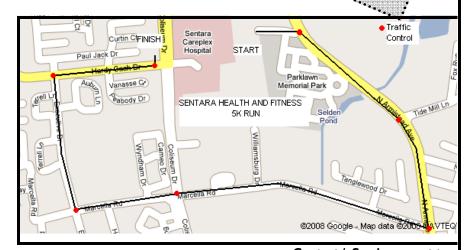

**January 1, 2009** 

**Start:** parking lot of Sentara Careplex Hospital - 4000 Coliseum Dr. Hampton

End: Sentara Center for Health and Fitness (across the street from the start) 4001 Coliseum Dr. Hampton

Peninsula Track Club

Contact / Send payment to:

Nina Stickles or Kema Roberts 5K - Sentara Center for Health & Fitness 4001 Coliseum Dr. Hampton VA 23666 www.sentarafitness.com, (757) 637-7023 or 7027

NEW COURSE

through Coliseum

nstickles@powerwellness.com kroberts@powerwellness.com

Make Checks Payable: American Cancer Society

| Last Name                                                                              |               |             | permission to compete in the Sentara 5K Fun Run benefiting the American Cancer Society and that race officials have                                                                                                                                                                                                                                                                                                                                                                                                                                                                                          |         |
|----------------------------------------------------------------------------------------|---------------|-------------|--------------------------------------------------------------------------------------------------------------------------------------------------------------------------------------------------------------------------------------------------------------------------------------------------------------------------------------------------------------------------------------------------------------------------------------------------------------------------------------------------------------------------------------------------------------------------------------------------------------|---------|
|                                                                                        |               |             |                                                                                                                                                                                                                                                                                                                                                                                                                                                                                                                                                                                                              | Address |
| City                                                                                   | State         | Zip         | Parent/Guardian Signature:                                                                                                                                                                                                                                                                                                                                                                                                                                                                                                                                                                                   |         |
| Age on Race Day Date of Birth                                                          |               | rth         | Date                                                                                                                                                                                                                                                                                                                                                                                                                                                                                                                                                                                                         |         |
| Male or Female T-Shirt: S M L XL XXL PTC MEMBER: Yes or No (sorry, no passes accepted) |               |             | WAIVER: I hereby release Sentara Health Care, Sentara Center for Health & Fitness, CarePlex West Fitness Operations, LLC, Hammes Company, Peninsula Track Club, City of Hampton, all sponsors and contributors, all race staff and officials from any injuries or damages I may receive while participating in the fun run or activities associated with the event. I am in good physical condition and I am able to compete in any of the events for which I am registered. In addition, I grant permission for use of any photograph taken, motion pictures, recordings, or any other record of this event |         |
| Phone                                                                                  |               |             |                                                                                                                                                                                                                                                                                                                                                                                                                                                                                                                                                                                                              |         |
| Email                                                                                  |               |             |                                                                                                                                                                                                                                                                                                                                                                                                                                                                                                                                                                                                              |         |
| Event Fee: \$15 before Dec. 23, \$20 after \$                                          |               |             |                                                                                                                                                                                                                                                                                                                                                                                                                                                                                                                                                                                                              |         |
| Additional Donation to Ame                                                             | erican Cancer | Society: \$ | for any legitimate purpose. I certify that the information provided is true and complete and I agree to comply with the conditions of this event.  Participant Signature:                                                                                                                                                                                                                                                                                                                                                                                                                                    |         |
| Total payable to Americ<br>Funds will be donated to the                                | American Ca   |             |                                                                                                                                                                                                                                                                                                                                                                                                                                                                                                                                                                                                              |         |
| the Cancer Fitness program subsidy fund                                                |               |             | Date                                                                                                                                                                                                                                                                                                                                                                                                                                                                                                                                                                                                         |         |